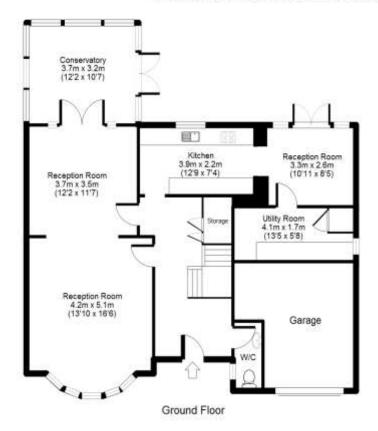

### Cuffley Hill, Goffs Oak, EN7 5HB

APPROX GROSS INTERNAL FLOOR AREA: 1670 sq. ft / 155 sq. m

For identification purposes only Measurements are not to scale

IMPORTANT NOTICE In accordance with the Property Misdescriptions Act (1991) we have prepared these property particulars as a general guide to a broad description of the property. They are not intended to constitute part of an offer or contract. We have not carried out a structural survey and the services, appliances and specific fittings have not been tested. All photographs, floorplans and distances referred to are approximate and given as a guide only and should not be relied upon for the purchase of carpets or any other fixtures or fittings. Lease details, services charges and ground rent (where applicable) and council tax are given as a guide only and should be checked and confirmed by your Solicitor prior to exchange of contracts. The copyright details, photographs and floorplans were supplied by and remain exclusive to Estates IT Ltd