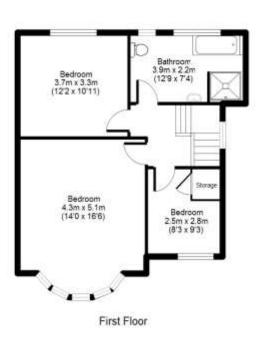

### Cuffley Hill, Goffs Oak, EN7 5HB

APPROX GROSS INTERNAL FLOOR AREA: 1670 sq. ft / 155 sq. m

For identification purposes only Measurements are not to scale

IMPORTANT NOTICE In accordance with the Property Misdescriptions Act (1991) we have prepared these property particulars as a general guide to a broad description of the property. They are not intended to constitute part of an offer or contract. We have not carried out a structural survey and the services, appliances and specific fittings have not been tested. All photographs, floorplans and distances referred to are approximate and given as a guide only and should not be relied upon for the purchase of carpets or any other fixtures or fittings. Lease details, services charges and ground rent (where applicable) and council tax are given as a guide only and should be checked and confirmed by your Solicitor prior to exchange of contracts. The copyright details, photographs and floorplans were supplied by and remain exclusive to Estates IT Ltd