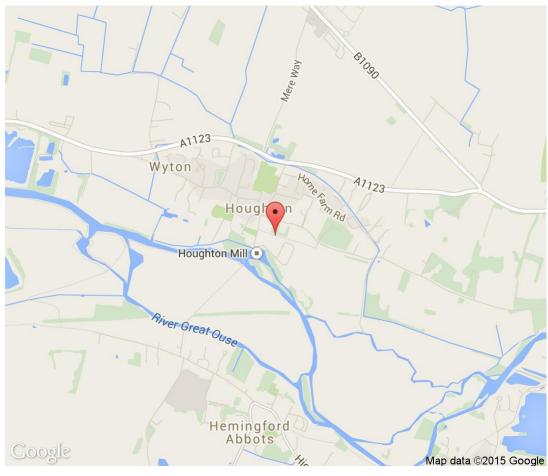

with post office and sits on a plot approaching 1/3 acre (STS). Featuring light and spacious living accommodation with 9ft high ceilings, and briefly comprising two double bedrooms, living room, dining room, sitting room with study area, conservatory, kitchen/breakfast room, utility room, cloakroom and bathroom and further benefiting from double glazing, a gas fired radiator heating system, mature gardens and a 24ft x 12 ft timber outbuilding. Sold with the advantage of no upward chain.

## **Key Features**

- Period Features
- Approx 1/3 Acre Plot
- 9ft High Ceilings
- 2 Double Bedrooms
- 4 Reception Rooms
- Conservatory

## **Travel Links**

Greenwich DLR (Distance: 300 metres)

## **Estates IT**

Ashford House43 Fiction Road Huntingdon PE27 5BH +44 (0)20 3020 1845 info@estatesit.co.uk





Whilst every care is taken to ensure the accuracy of these details no responsibility for errors or misdescription can be accepted nor is any guarantee offered in respect of the property. These particulars do not constitute any part of an offer or contract.