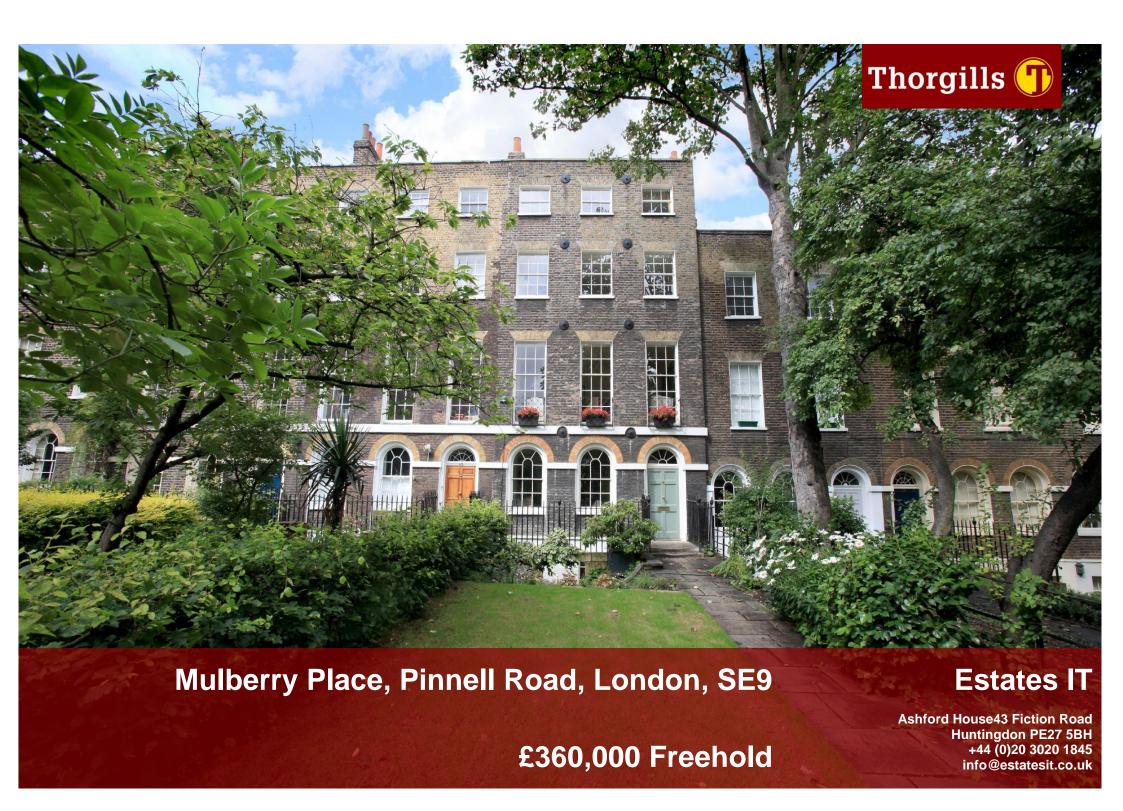

Location, Location, Location Location

A colonial style detached bungalow situated on a quiet pedestrian lane within the centre of this most sought after riverside village. The property is located close to all the local amenities including a church, two public houses, schools and village shop with post office and sits on a plot approaching 1/3 acre (STS). Featuring light and spacious living accommodation with 9ft high ceilings, and briefly comprising two double bedrooms, living room, dining room, sitting room with study area, conservatory, kitchen/breakfast room, utility room, cloakroom and bathroom and further benefiting from double glazing, a gas fired radiator heating system, mature gardens and a 24ft x 12 ft timber outbuilding. Sold with the advantage of no upward chain.