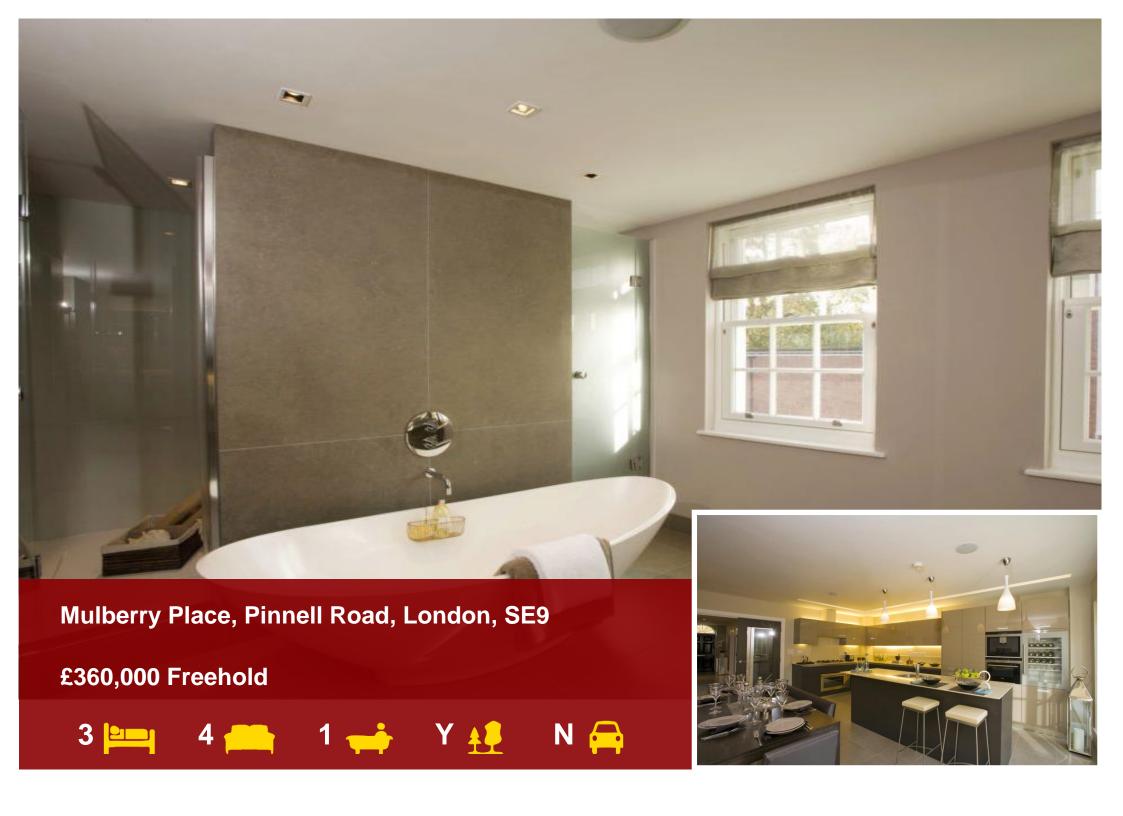

Location, Location, Location Location

A colonial style detached bungalow situated on a quiet pedestrian lane within the centre of this most sought after riverside village. The property is located close to all the local amenities including a church, two public houses, schools and village shop with post office and sits on a plot approaching 1/3 acre (STS). Featuring light and spacious living accommodation with 9ft high ceilings, and briefly comprising two double bedrooms, living room, dining room, sitting room with study area, conservatory, kitchen/breakfast room, utility room, cloakroom and bathroom and further benefiting from double glazing, a gas fired radiator heating system, mature gardens and a 24ft x 12 ft timber outbuilding. Sold with the advantage of no upward chain.

## **Key Features**

- Period Features
- Approx 1/3 Acre Plot
- 9ft High Ceilings
- 2 Double Bedrooms
- 4 Reception Rooms
- Conservatory