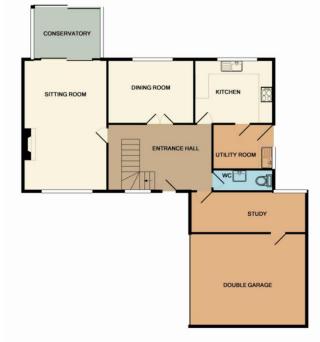

2 Bedroom House Thrace Road Ramsey , PE26

Price: £700 per month demodesign.design.estatesit.net

GROUND FLOOR APPROX. FLOOR AREA 111.6 SQ.M. (1201 SQ.FT.)

15T FLOOR APPROX FLOOR APPROX FLOOR (757 SQLF1) TOTAL APPROX.FLOOR AREA 1959 SQLM. (1958 SQLF1) TOTAL APPROX.FLOOR AREA 1959 SQLM. (1958 SQLF1) hild every stimeth sake in make a exposition of the floor plan contained here, measurement discus, whole, isoame. The plan is foll installer purposes only and should be used as unby any spectra purchase. The sake is foll installer purposes only and should be used as unby any spectra purchase. The sake is foll installer purposes only and should be used as unby any spectra purchase. The sake is foll installer purposes only and should be used as unby any maked any Mark Marcola Collon.