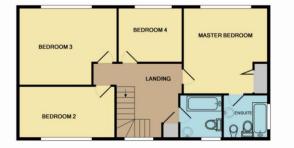

2 Bedroom House Thrace Road Ramsey , PE26

Price: £700 per month demodesign.design.estatesit.net

GROUND FLOOR APPROX. FLOOR AREA 111.6 SQ.M. (1201 SQ.FT.)

15T FLOOR APPROX FLOOR APPROX FLOOR (757 SQLF1) TOTAL APPROX.FLOOR AREA 1959 SQLM. (1958 SQLF1) TOTAL APPROX.FLOOR AREA 1959 SQLM. (1958 SQLF1) hild every stimeth sake in make a exposition of the floor plan contained here, measurement discus, whole, isoame. The plan is foll installer purposes only and should be used as unby any spectra purchase. The sake is foll installer purposes only and should be used as unby any spectra purchase. The sake is foll installer purposes only and should be used as unby any spectra purchase. The sake is foll installer purposes only and should be used as unby any maked any Mark Marcola Collon.