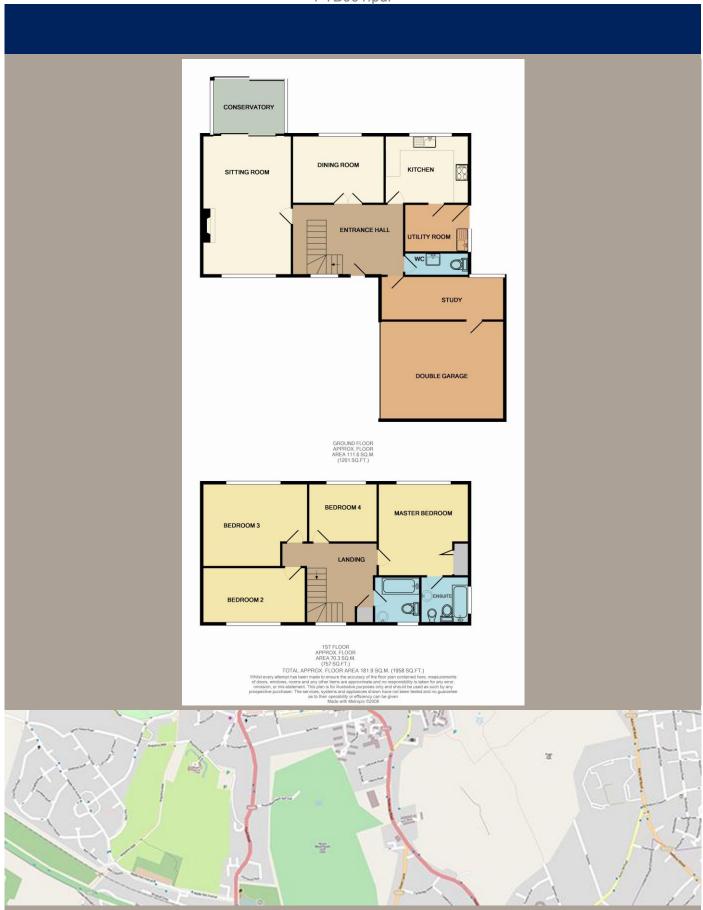

# The Traditional London Estate Agents

Pleasantly situated overlooking a small green this spacious mid terrace home is offered to let in excellent decorative order and comes fully furnished with a range of high quality and stylish fixtures and fittings. Accommodation comprises lounge, kitchen/dining room.